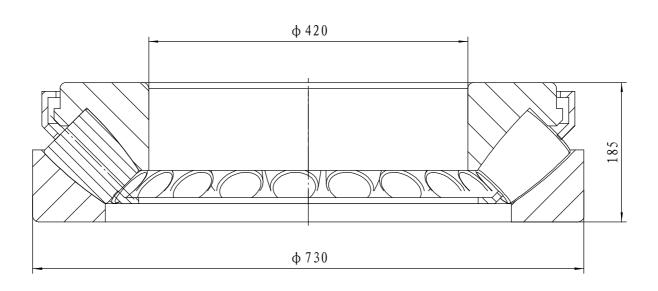

- 1 rated load: Cr= 6730 kN; Cor= 27500 kN
- 2 Heat treatment according to the current standards

| 07     | cage         |  |    |   | brass                     |                                                                                                                                                                                                 |        |        |
|--------|--------------|--|----|---|---------------------------|-------------------------------------------------------------------------------------------------------------------------------------------------------------------------------------------------|--------|--------|
| 04     | roller       |  |    |   | steel GCr15-GB/T18254     |                                                                                                                                                                                                 |        |        |
| 02     | shaft washer |  |    |   | steel GCr15SiMn-GB/T18254 |                                                                                                                                                                                                 |        |        |
| 01     | house washer |  |    |   | steel GCr15SiMn-GB/T18254 |                                                                                                                                                                                                 |        |        |
| serial | Name         |  | Qt | у | Material                  | weigh                                                                                                                                                                                           | t (kg) | 325 KG |
|        |              |  |    |   | Thrust roller bearing     | Add: D1805, No. 3 Lianmeng road, Luoyang, Henan, China. Postal: 471003 Phone: +86-379-68611678 Fax: +86-379-68611679 E-mail: salesMjch-bearing.com Luoyang Jiecheng Bearing Technology Co., Ltd |        |        |